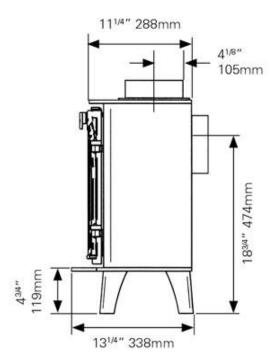

Flat top version - Yes

Low and high canopy versions - No

Two door version - Yes

Single door version - No

Boiler version - No

Maximum heat output 7kW

Maximum log length 15 3/4" (400mm)

Flue outlet 6" top or rear