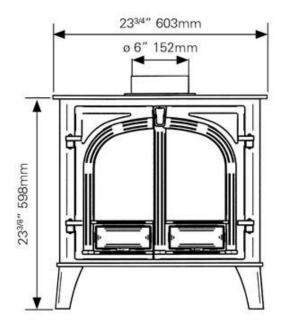

Flat top version - Yes

Low and high canopy versions - No

Two door version - Yes

Single door version - No

Boiler version - No

Maximum heat output 7kW

Maximum log length 15 3/4" (400mm)

Flue outlet 6" top or rear