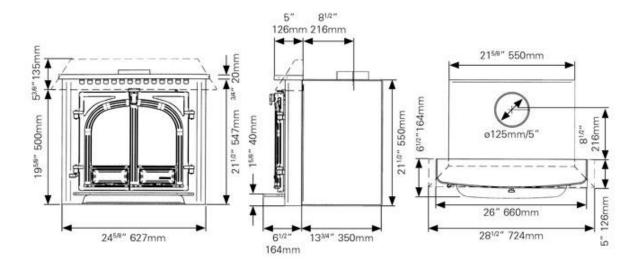

**KEY FACTS** 

Brand Stovax High efficiency up to 84% Multi-fuel (with external riddling) - Yes Cleanburn - Yes Airwash - Yes Radiant heat + convection systems - Yes Flat top and low canopy versions - Yes Nominal heat output and range 8kW (3-10kW) Maximum log length 15 3/4" (400mm) Flue outlet 5" top Choice of four colours - Yes