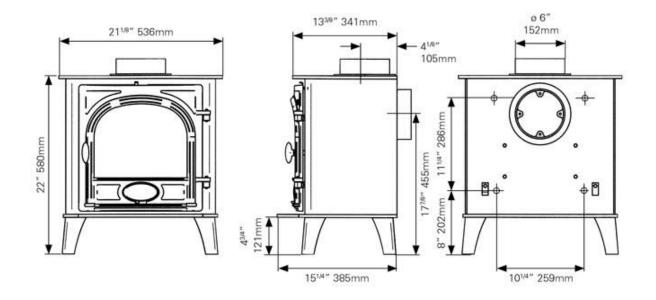

## Stockton 7 Wood Burning Stoves & Multi-fuel Stoves

The larger, but perfectly proportioned dimensions of the Stovax Stockton 7 wood burning and multi-fuel stove make it an ideal choice for grander rooms. With significant heating potential of up to 7kW, it is easily capable of providing warmth and ambience to even the loftiest of spaces. Available as a multi-fuel stove or a dedicated woodburner, the Stockton 7 can take logs up to 12<sup>3</sup>/<sub>4</sub>" (325mm) in length meaning less work is required to prepare the fuel for your stove.

**KEY FACTS** 

Brand Stovax High efficiency up to 80% Multi-fuel (with internal riddling) - Yes Woodburner - Yes Approved for Smoke Control Areas\*- Yes Cleanburn - Yes Airwash - Yes Flat top - Yes Nominal heat output and range 7kW (4-9kW) Maximum log length 12 3/4" (325mm) **Boiler option - Yes** Flue outlet 6" top or rear Choice of four colours – Yes \* When fitted with a Smoke Control Kit.