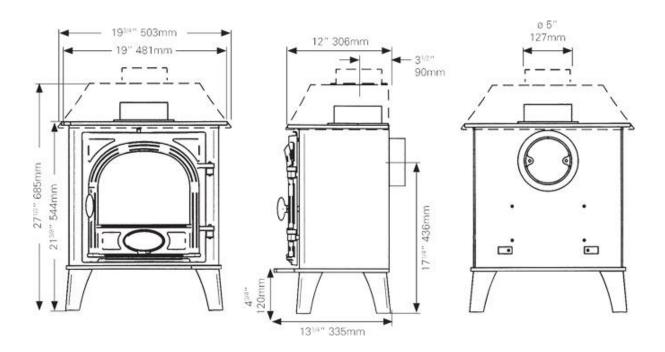

## Stockton 5 Wood Burning Stoves & Multi-fuel Stoves

The Stovax Stockton 5 stove offers you a squarer landscape style compared to the portrait style of the Stockton 3 or Stockton 4, and is available as either a wood burning stove or as a multi-fuel model with external riddling. The additional width allows you to load up to 13" (330mm) in length. Both wood burning and multi-fuel versions are available with a low canopy.

Flat top version - Yes

Low canopy version - Yes

Nominal heat output and range 4.9kW (2.5 - 7kW)

Maximum log length 13" (330mm)

Room vent not normally required

Boiler option - No

Flue outlet 5" top or rear

Choice of four colours - Yes