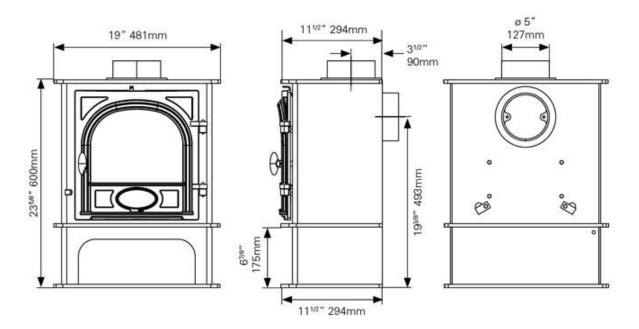

**KEY FACTS** 

Brand Stovax High efficiency up to 85% Multi-fuel (with external riddling) - Yes Approved for Smoke Control Areas\* - Yes Cleanburn - Yes Airwash - Yes Flat top - Yes Nominal heat output and range 4.9kW (2.5 - 7kW) Maximum log length 13" (330mm) Room vent not normally required Boiler option - No Flue outlet 5" top or rear Choice of four colours - Yes