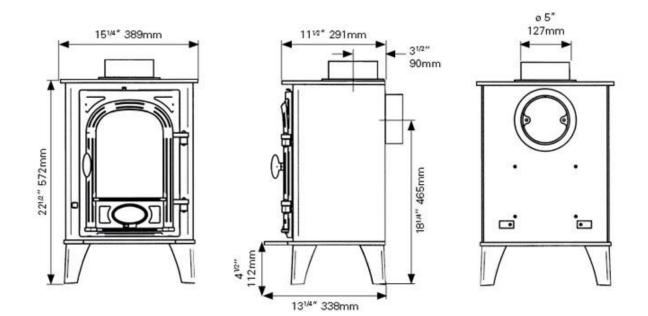

**KEY FACTS** 

| Brand Stovax                                                                                                                      |
|-----------------------------------------------------------------------------------------------------------------------------------|
| High efficiency up to 85%                                                                                                         |
| Multi-fuel (with external riddling) - Yes                                                                                         |
| Woodburner - Yes                                                                                                                  |
| Approved for Smoke Control Areas* - Yes                                                                                           |
| Cleanburn - Yes                                                                                                                   |
| Airwash - Yes                                                                                                                     |
| Flat top - Yes                                                                                                                    |
| Nominal heat output and range 4kW ( 2-6kW)                                                                                        |
| Maximum log length 77/8" (200mm)                                                                                                  |
| Room vent not normally required                                                                                                   |
| Boiler option - No                                                                                                                |
| Flue outlet 5" top or rear                                                                                                        |
| Choice of four colours - Yes                                                                                                      |
| * When fitted with a Smoke Control Kit.                                                                                           |
| Sarsen Energy Ltd Unit 1 Garlands Trading Estate Cadley Road Collingbourne Ducis<br>Marlborough Wiltshire SN8 3EB<br>01264 850742 |