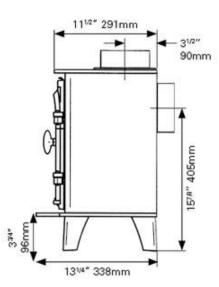

## Stockton 3 Wood Burning Stoves & Multi-fuel Stoves

The mini stove of the Stovax Stockton range is specifically designed to fit neatly into a standard  $22^{\circ}(560 \text{mm})$  high x  $16^{\circ}(405 \text{mm})$  wide British fireplace opening with the chairbrick removed. It has full multi-fuel capability which means that it is able to burn both logs and smokeless fuels. The compact dimensions of this wood burning and multi-fuel stove make it equally suitable for houseboats, summerhouses and garden workshops.

Nominal heat output and range 3.75kW (2-5kW)

Maximum log length 7 7/8" (200mm)

Room vent not normally required

Boiler option - No

Flue outlet 5" top or rear

Choice of four colours - Yes

\* When fitted with a Smoke Control Kit.