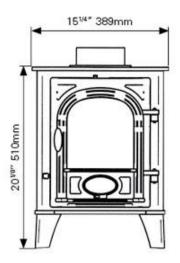

## Stockton 3 Wood Burning Stoves & Multi-fuel Stoves

The mini stove of the Stovax Stockton range is specifically designed to fit neatly into a standard  $22^{\circ}(560 \text{mm})$  high x  $16^{\circ}(405 \text{mm})$  wide British fireplace opening with the chairbrick removed. It has full multi-fuel capability which means that it is able to burn both logs and smokeless fuels. The compact dimensions of this wood burning and multi-fuel stove make it equally suitable for houseboats, summerhouses and garden workshops.

Nominal heat output and range 3.75kW (2-5kW)

Maximum log length 7 7/8" (200mm)

Room vent not normally required

Boiler option - No

Flue outlet 5" top or rear

Choice of four colours - Yes

\* When fitted with a Smoke Control Kit.