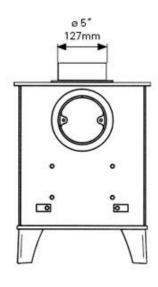

Nominal heat output and range 3.75kW (2-5kW)

Maximum log length 7 7/8" (200mm)

Room vent not normally required

Boiler option - No

Flue outlet 5" top or rear

Choice of four colours - Yes

\* When fitted with a Smoke Control Kit.