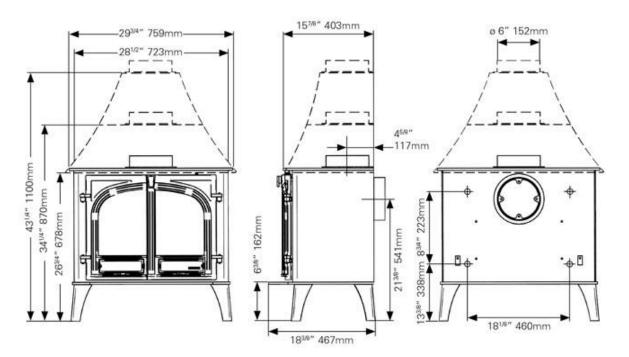

**KEY FACTS** 

Brand Stovax High efficiency up to 73% Woodburner - Yes Cleanburn - Yes Airwash - Yes Flat top & high canopy versions - Yes Nominal heat output and range 14kW (8-17kW) Maximum log length 600mm Integral boiler option - Yes Clip-in boiler option - Yes Flue outlet 6" top or rear Choice of four colours – Yes