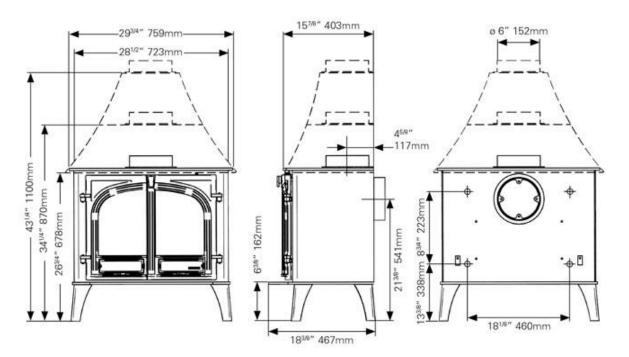

**KEY FACTS** 

Brand Stovax High efficiency up to 76% Multi-fuel (with internal riddling) - Yes Woodburner - Yes Cleanburn - Yes Airwash - Yes Flat top and low canopy versions - Yes Single and two door versions - Yes Nominal heat output and range 11kW (7-14kW) Maximum log length 19 1/2" (500mm) Integral boiler option - Yes Clip-in boiler option - Yes Flue outlet 6" top or rear