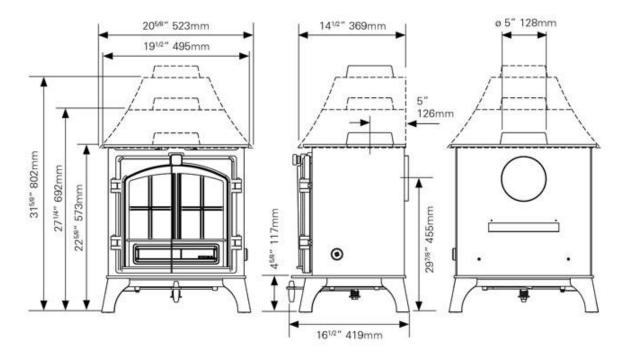

## Riva Plus Midi Wood Burning Stoves & Multifuel Stoves

Stovax's Riva™ Plus Midi wood burning and multi-fuel stove is a little bigger than the Riva Plus Small, so will provide extra heating capacity to heat slightly larger rooms.

Maximum log length 12" (300mm)

Boiler option - No

Flue outlet 5" top or rear

\* Multi-fuel model only, when fitted with a Smoke Control Kit.