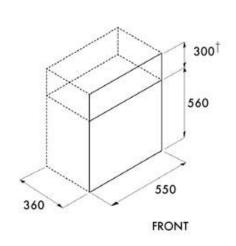

## OPENING DIMENSIONS

## **RIVA 50 INFORMATION**

| Width | Height | Depth | Weight | Nominal Heat Output & Range | Flue Diameter |  |
|-------|--------|-------|--------|-----------------------------|---------------|--|
| 540mm | 550mm  | 350mm | 80kg   | 7.0kW (2.2 - 10kW)          | 128mm         |  |