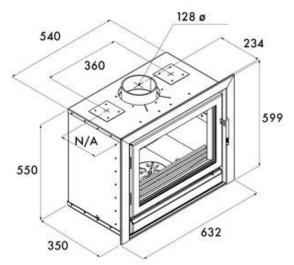

## CASSETTE

## **RIVA 50 INFORMATION**

| Width | Height | Depth | Weight | Nominal Heat Output & Range | Flue Diameter |  |
|-------|--------|-------|--------|-----------------------------|---------------|--|
| 540mm | 550mm  | 350mm | 80kg   | 7.0kW (2.2 - 10kW)          | 128mm         |  |