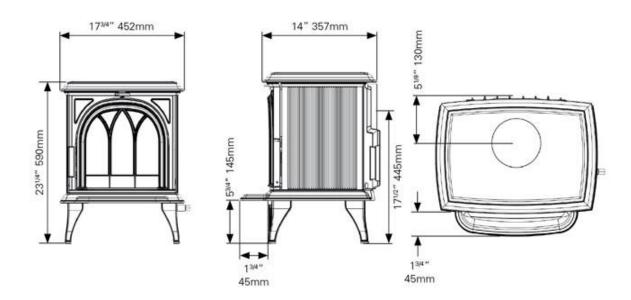

Nominal heat output and range 4.9kW (3 - 7kW)

Maximum log length 9 3/4 " (250mm)

Room vent not normally required - Yes

Boiler option - No

Flue outlet 5" top or rear

Matching flue pipe colours - Yes

\* When fitted with a Smoke Control Kit.