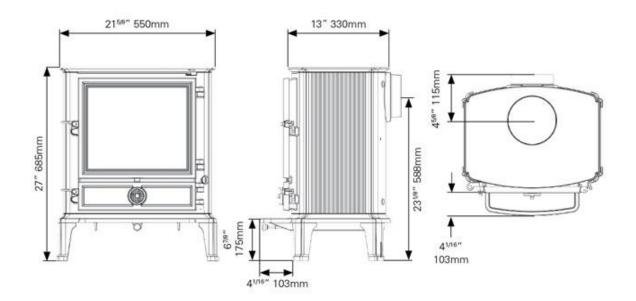

**KEY FACTS** 

Brand Stovax High efficiency up to 83% Multi-fuel (with external riddling) - Yes Ashpan - Yes Cleanburn (with stainless steel heat exchanger) - Yes Airwash - Yes Nominal heat output and range 7kW (3.5 - 9kW) Maximum log length 15 3/4 " (400mm) Longer leg option (250mm) - Yes Boiler option - No Flue outlet 6" top or rear