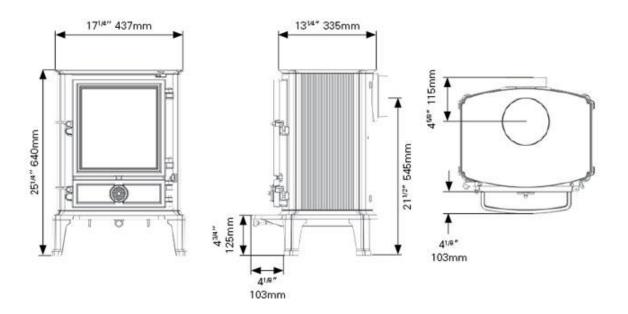

Maximum log length 13" (330mm)

Longer leg option (175mm) - Yes

Boiler option - No

Flue outlet 5" top or rear

Matching flue pipe colours - Yes