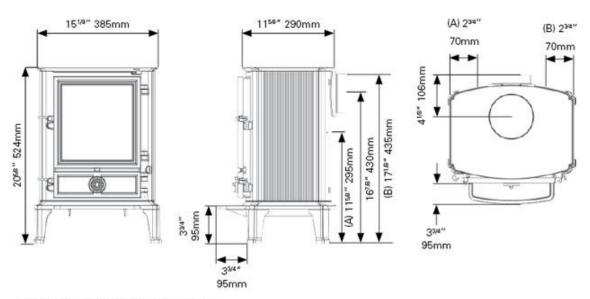

Room vent not normally required - Yes

Longer leg option (175mm)- Yes

Boiler option (2kW)- Yes

Flue outlet 5" top or rear

Matching flue pipe colours - Yes

(A) and (B) Tapping points for boiler options.