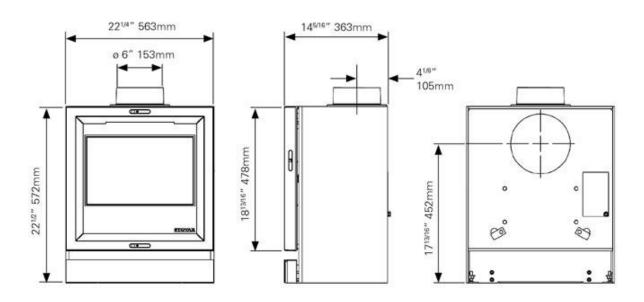

Radiator capabilities – at 2500BTU with 8000BTU cylinder 9 Radiators

Maximum log length 15 3/4" (400mm)

Optional log tray - Yes

Flue outlet 6" Top & Rear

Ceramic glass top - Yes

Integral ceramic glass plinth - Yes