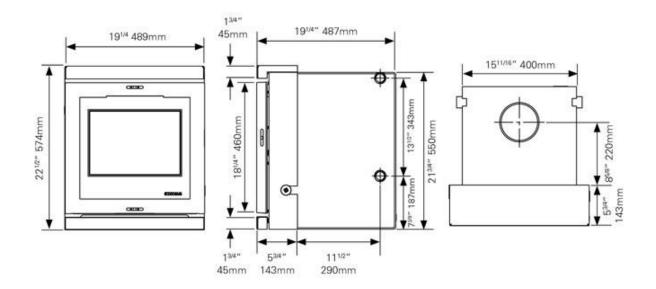

**KEY FACTS** 

Brand Stovax

Multi-fuel with external riddling

Airwash - Yes

Efficiency 74% (wood burning) 77% (multi-fuel)

Nominal heat output to room 4kW

Nominal heat output to boiler 7.4kW

Maximum system rating 8.8kW (30,000BTU)

Radiator capabilities – at 2500BTU + 8000BTU cylinder 8 Radiators

Maximum log length 12 3/4" (325mm)

Optional log tray - Yes

Flue outlet 5" Top

Ceramic glass top - Yes

Integral ceramic glass plinth – Yes

Thermostat - Yes