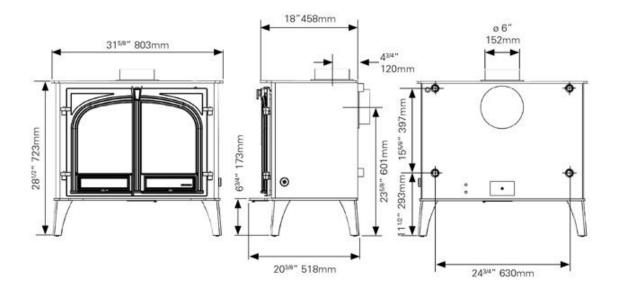

This large firebox boiler stove is designed to accept logs up to 600mm (23  $\frac{1}{2}$ ") long and has the potential to produce a considerable heat output.

With a choice of four colours and an optional log tray, the Stockton 14HB boiler stove is available in either a multi-fuel or a wood burning stove.

| KEY FACTS                                                                    |                                                                                                                                       |
|------------------------------------------------------------------------------|---------------------------------------------------------------------------------------------------------------------------------------|
| Brand Stovax                                                                 |                                                                                                                                       |
| Multi-fuel with external riddling - Yes                                      |                                                                                                                                       |
| Wood burning stove model - Yes                                               |                                                                                                                                       |
| Efficiency 66% (wood burni                                                   | ing) 72% (multi-fuel)                                                                                                                 |
| Airwash - Yes                                                                |                                                                                                                                       |
| Nominal heat output to room 7                                                | 7kW                                                                                                                                   |
| Nominal heat output to boiler 1                                              | 14kW                                                                                                                                  |
| Maximum system rating 1                                                      | 18kW (62,000BTU)                                                                                                                      |
| Radiator capabilities – at 2500BTU radiators + 8000BTU cylinder 19 radiators |                                                                                                                                       |
| Maximum log length 23 1/2" (600mm)                                           |                                                                                                                                       |
| Optional log tray - Yes                                                      |                                                                                                                                       |
| Flue outlet 6" top or rear                                                   |                                                                                                                                       |
| Choice of four colours - Yes                                                 |                                                                                                                                       |
|                                                                              | L Garlands Trading Estate Cadley Road Collingbourne Ducis<br>Marlborough Wiltshire SN8 3EB<br>01264 850742<br>info@sarsenenergy.co.uk |